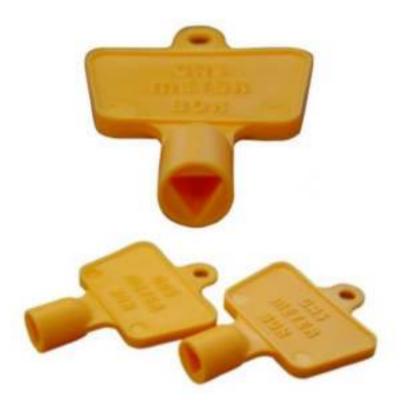

## GAS METER BOX KEY BY TRICEL

SUPPLIED IN PACKS OF 2 STOCK CODE: 170000

## REPLACEMENT KEY FOR GAS METER BOXES AS FOLLOWS:

- Standard UK Gas Box Door, MK1 and MK2 Gas Box Doors.
- Suitable for all UK Gas doors (Mitras, Permali, Manwes, Atplas, Killarney Plastics, Tricel).

Approximate dimensions. n accordance with Tricel's normal policy of product development these specifications are subject to change without notice.