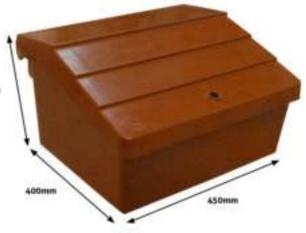

#### GAS METER BOX BY TRICEL

BROWN IGT SEMI-SUBMERGED COMPLIANT TO BS 8499 : 2012 STOCK CODE: 3009003



STOCK CODE: 3009003

## DIMENSIONS

460mm high x 450mm wide x 400mm deep

# SPECIFICATIONS AND KEY FEATURES

- Compliant to British Standard BS 8499 : 2012.
- Designed to house G4/U6 meters and/ or regular assemblies.
- Constructed from GRP (Dough grade 43-18-80).
- Fire retardant to BS476, Part 7, Class 2.
- Suitable for all new IGT installations.
- Will not corrode, weather resistant.
- Easily cleaned.
- Complete with hinges, lock and key.
- Door opening front to back.

# INSTALLATION

- 1. This meter box should only be fitted by a suitably qualified person.
- 2. Different metters spacers are required.

## ASSOCIATED PRODUCT

Spare key (170000) Spare cover (3009006)



BUY ONLINE NOW





rdance with Tricel's normal policy of product development these specifications are subject to change without notice.

Tricel (Gloucester) Ltd. - Fox House, Stonedale Road, Stonehouse, Gloucestershire, GL10 3SA, United Kingdom. Tel: 0844 809 4206 | Email: onlinesales@meterboxesdirect.co.uk | www.meterboxesdirect.co.uk