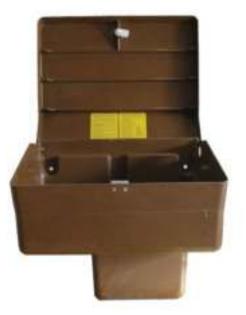

# SPECIFICATIONS AND KEY FEATURES

- Compliant to British Standard BS 8499 : 2012.
- Designed to house G4/U6 meters and/ or regular assemblies.
- Constructed from GRP (Dough grade 43-18-80).
- Fire retardant to BS476, Part 7, Class 2.
- Suitable for all new IGT installations.
- Will not corrode, weather resistant.
- Easily cleaned.
- Complete with hinges, lock and key.
- Door opening front to back.

# INSTALLATION

- 1. This meter box should only be fitted by a suitably qualified person.
- 2. Different metters spacers are required.