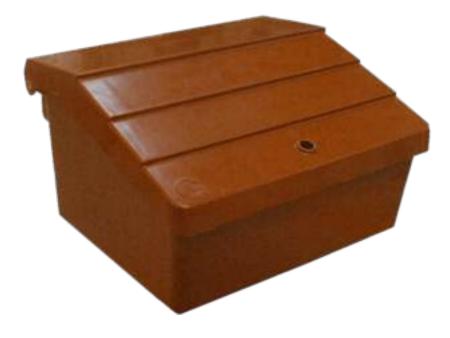

#### GAS METER BOX BY TRICEL

BROWN IGT SEMI-SUBMERGED COMPLIANT TO BS 8499 : 2012 STOCK CODE: 3009003

STOCK CODE: 3009003

# SPECIFICATIONS AND KEY FEATURES

- Compliant to British Standard BS 8499 : 2012.
- Designed to house G4/U6 meters and/ or regular assemblies.
- Constructed from GRP (Dough grade 43-18-80).
- Fire retardant to BS476, Part 7, Class 2.
- Suitable for all new IGT installations.
- Will not corrode, weather resistant.
- Easily cleaned.
- Complete with hinges, lock and key.
- Door opening front to back.