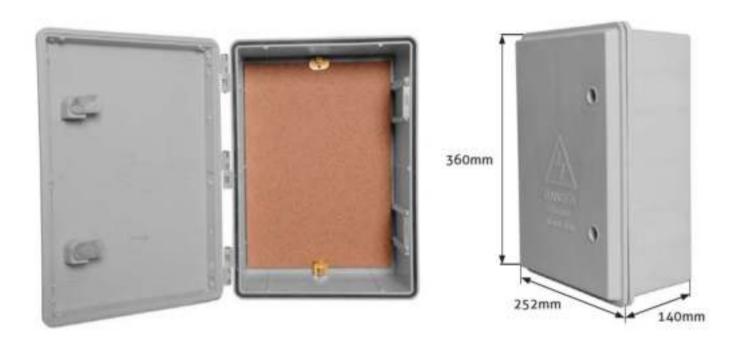

### **DIMENSIONS**

360mm high x 252mm wide x 140mm deep. Internal dimensions at back are 327mm x 222mm\*.

#### SPECIFICATIONS AND KEY FEATURES

- Robust cabinet with IP66 rating suitable for street lighting.
- Constructed from fi re retardant GRP Glass Reinforced Polymer.
- Will not corrode, weather resistant.
- Easily cleaned and can be painted.
- · Complete with backboard, hinges, lock and key.
- 2 point lockable door, pole mountable.