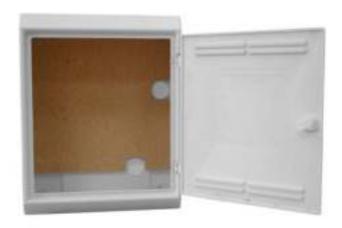

#### SPECIFICATIONS AND KEY FEATURES

- Compliant to British Standard BS 8567: 2012.
- Constructed from GRP Glass Reinforced Polymer.
- Suitable for all meters including prepay and smart.
- Will not corrode, weather resistant.
- Easily cleaned and can be painted.
- Two no 2" cut outs complete with plugs.
- Complete with timber backboard, hinges, lock and key.