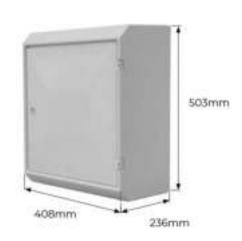

## **DIMENSIONS**

503mm high x 408mm wide x 237mm deep Depth of box underneath door is 212mm.