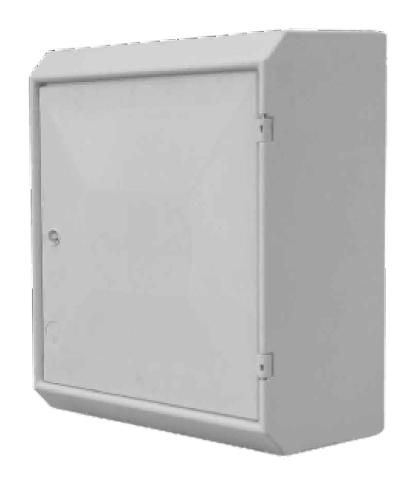

# **ELECTRIC METER BOX BY TRICEL**

MARK 2 SURFACE MOUNTED COMPLIANT TO BS 8567:2012 STOCK CODE: EB0022

## **ELECTRIC METER BOX BY TRICEL**

MARK 2 SURFACE MOUNTED COMPLIANT TO BS 8567:2012 STOCK CODE: EB0022

#### SPECIFICATIONS AND KEY FEATURES

- Compliant to British Standard BS 8567: 2012.
- Constructed from GRP Glass Reinforced Polymer.
- Suitable for all meters including prepay and smart.
- Will not corrode, weather resistant.
- Easily cleaned and can be painted.
- Two no 2" cut outs complete with plugs.
- Complete with timber backboard, hinges, lock and key.