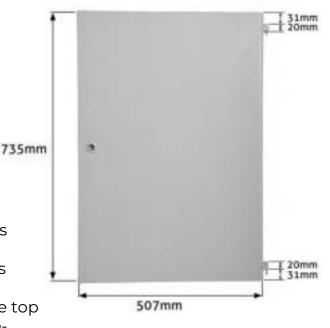

BS 8566: 2012.
- · Fire retardant to BS 476, Part. 7, 1997, Class 2.
- Replacement door for large 3 phase recessed meter box (also known as large Permal recessed meter box.)
- · Constructed from GRP Glass Reinforced Polymer.
- · Suitable for all meters including prepay and smart.
- · Will not corrode, weather resistant.
- · Easily cleaned and can be painted.
- · Hinges on right.

# INSTALLATION

- 1. The right hand side of the box has pre-drilled holes into which the door pins are inserted.
- 2. Hold the door upright and insert the solid stainless steel pin into the bottom recess.
- Press in the brass spring pin fully and slide into the top recess allowing the pin to spring back into the predrilled hole.
- 4. Close the door as normal and lock.

## ASSOCIATED PRODUCT

Spare key (170001).