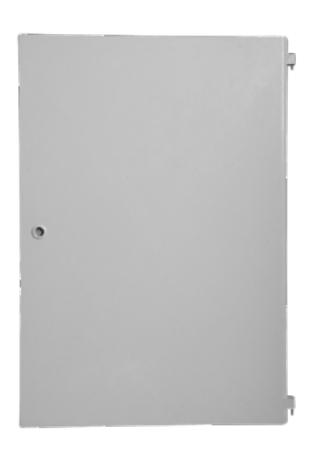

## **ELECTRIC DOOR BY TRICEL**

LARGE 3 PHASE RECESSED METER BOX/
LARGE PERMALI RECESSED BOX
COMPLIANT TO BS 8566:2012
STOCK CODE: ED0004

#### SPECIFICATIONS AND KEY FEATURES

- · Compliant to British Standard BS 8566: 2012.
- · Fire retardant to BS 476, Part. 7, 1997, Class 2.
- Replacement door for large 3 phase recessed meter box (also known as large Permal recessed meter box.)
- · Constructed from GRP Glass Reinforced Polymer.
- · Suitable for all meters including prepay and smart.
- · Will not corrode, weather resistant.
- · Easily cleaned and can be painted.
- · Hinges on right.