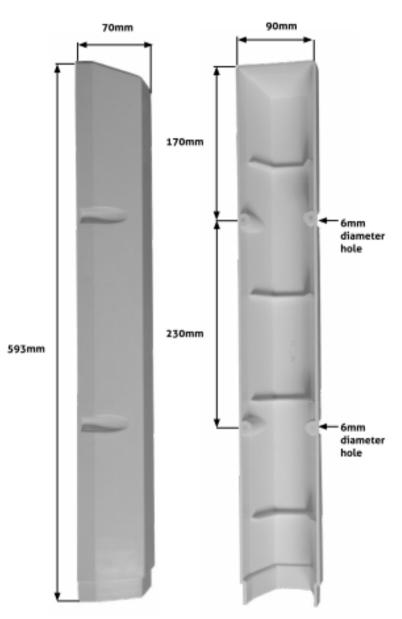

## DIMENSIONS:

593mm x 90mm x 70mm

BUY ONLINE NOW

Example: Electrical 32mm Cable Guard Surface

Approximate dimensions.

accordance with Tricel's normal policy of product development these specifications are subject to change without notice.