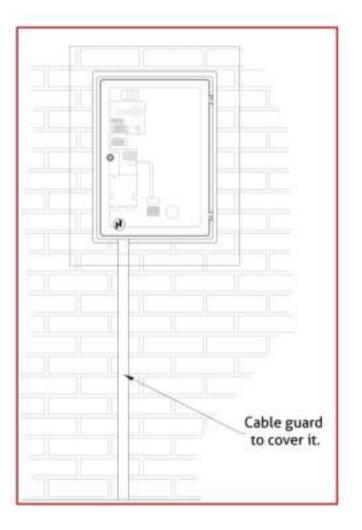

BUY ONLINE NOW

Example: Electrical 32mm Cable Guard Surface

Approximate dimensions.

accordance with Tricel's normal policy of product development these specifications are subject to change without notice.