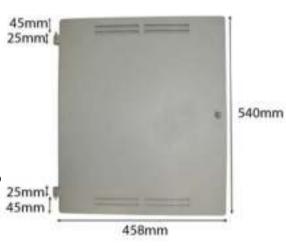

CK CODE: GD0002



## **GAS METER BOX DOOR BY TRICEL**

BUY ONLINE NOV

UK STANDARD MARK 1 METER BOX COMPLIANT TO BS 8499 : 2017

STOCK CODE: GD0002

#### DIMENSIONS

540mm high x 458mm wide

### SPECIFICATIONS AND KEY FEATURES

- Compliant to BS 8499: 2017.
- Constructed from GRP Glass Reinforced Polymer.
- · Will not corrode, weather resistant.
- Easily cleaned and can be painted.
- · Left hand hung.

## INSTALLATION

- 1. The left-hand side of the box has pre-drilled holes into which the door pins are inserted.
- 2. Hold the door upright and insert the solid stainlesssteel pin into the bottom recess.
- 3. Press in the brass spring pin fully and slide into the top recess allowing the pin to spring back into pre-drilled hole.
- 4. Close the door as normal and lock.



Spare Key (170000)





Example gas door (uk standard mark 1 meter box