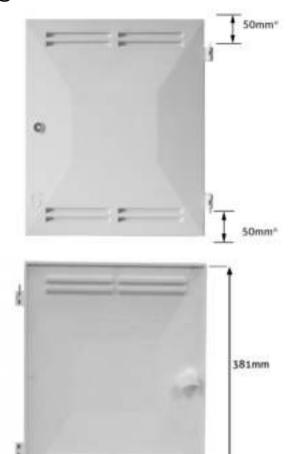

TRICEL**

UK STANDARD MARK 2 SURFACE METER BOX COMPLIANT TO BS 8499:2012 STOCK CODE: GDP0005



### **DIMENSIONS**

381mm high x 342mm wide.

#### SPECIFICATIONS AND KEY FEATURES

- Compliant to British Standard BS 8499: 2012.
- Constructed from GRP Glass Reinforced Polymer.
- Will not corrode, weather resistant.
- Easily cleaned and can be painted.
- · Hinges on right.

### INSTALLATION

- 1. The right hand side of the box has pre-drilled holes into which the door pins are inserted.
- 2. Hold the door upright and insert the solid stainless steel pin into the bottom recess.
- 3. Press in the brass spring pin fully and slide into the top recess allowing the pin to spring back into the
- 4. pre-drilled hole.
- 5. Close the door as normal and lock.

# ASSOCIATED PRODUCT

Spare key (170000)



342mm