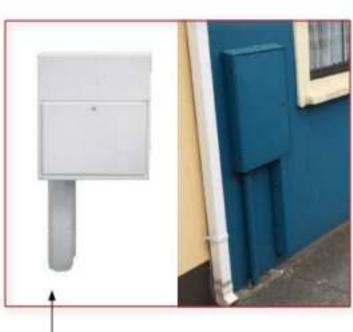

## METER BOX GAS BY TRICEL

63MM RISER PIPE COVER SURFACE STOCK CODE: M249

STOCK CODE: M249

## SPECIFICATIONS AND KEY FEATURES:

- Approved for use with domestic gas meter boxes.
- Constructed from GRP Glass Reinforced Polymer.
- Specially designed for the protection of external gas pipes.
- Will not corrode, weather resistant.
- Easily cleaned and can be painted.