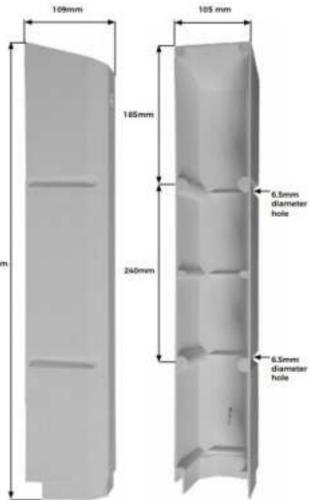

## METER BOX GAS BY TRICEL

63MM RISER PIPE COVER SURFACE STOCK CODE: M249

STOCK CODE: M249

## DIMENSIONS:

608mm x 105mm x 109mm

## SPECIFICATIONS AND KEY FEATURES:

- Approved for use with domestic gas meter boxes.
- Constructed from GRP Glass Reinforced Polymer.
- Specially designed for the protection of external gas pipes.
- Will not corrode, weather resistant.
- Easily cleaned and can be painted.

M249 (63mm Riser Pipe Cover)

<sup>a</sup> Approximate dimensions.

accordance with Tricet's normal policy of product development these specifications are subject to change without notice.

Tricel (Gloucester) Ltd. - Fox House, Stonedale Road, Stonehouse, Gloucestershire, GL10 3SA, United Kingdom. Tel: 0844 809 4206 | Email: onlinesales@meterboxesdirect.co.uk | www.meterboxesdirect.co.uk