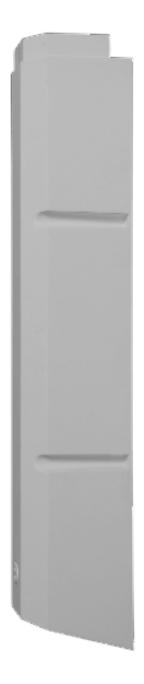

## METER BOX GAS BY TRICEL

63MM RISER PIPE COVER SURFACE STOCK CODE: M249

STOCK CODE: M249

## DIMENSIONS:

608mm x 105mm x 109mm

## SPECIFICATIONS AND KEY FEATURES:

- Approved for use with domestic gas meter boxes.
- Constructed from GRP Glass Reinforced Polymer.
- Specially designed for the protection of external gas pipes.
- Will not corrode, weather resistant.
- Easily cleaned and can be painted.

M249 (63mm Riser Pipe Cover)

<sup>a</sup> Approximate dimensions.

accordance with Tricet's normal policy of product development these specifications are subject to change without notice.

Tricel (Gloucester) Ltd. - Fox House, Stonedale Road, Stonehouse, Gloucestershire, GL10 3SA, United Kingdom. Tel: 0844 809 4206 | Email: onlinesales@meterboxesdirect.co.uk | www.meterboxesdirect.co.uk