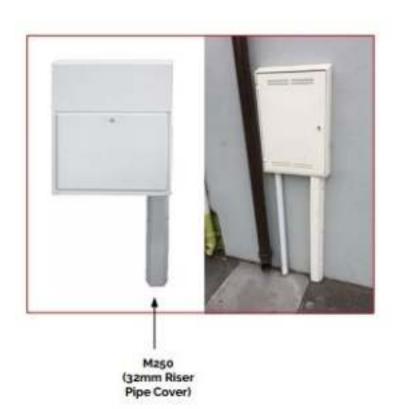

## METER BOX GAS BY TRICEL

32MM RISER PIPE COVER SURFACE STOCK CODE: M250

STOCK CODE: M250

## SPECIFICATIONS AND KEY FEATURES:

- Approved for use with domestic gas meter boxes.
- Constructed from GRP Glass Reinforced Polymer.
- Specially designed for the protection of external gas pipes.
- Will not corrode, weather resistant.
- Easily cleaned and can be painted.