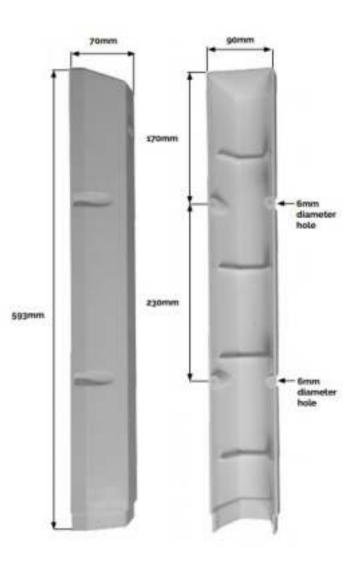

## METER BOX GAS BY TRICEL

32MM RISER PIPE COVER SURFACE STOCK CODE: M250

STOCK CODE: M250

## DIMENSIONS:

593mm x 90mm x 70mm

## SPECIFICATIONS AND KEY FEATURES:

- Approved for use with domestic gas meter boxes.
- Constructed from GRP Glass Reinforced Polymer.
- Specially designed for the protection of external gas pipes.
- Will not corrode, weather resistant.
- Easily cleaned and can be painted.