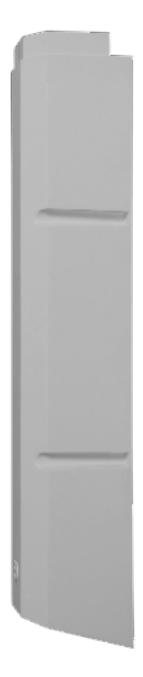

## METER BOX GAS BY TRICEL

32MM RISER PIPE COVER SURFACE STOCK CODE: M250

STOCK CODE: M250

## DIMENSIONS:

593mm x 90mm x 70mm

## SPECIFICATIONS AND KEY FEATURES:

- Approved for use with domestic gas meter boxes.
- Constructed from GRP Glass Reinforced Polymer.
- Specially designed for the protection of external gas pipes.
- Will not corrode, weather resistant.
- Easily cleaned and can be painted.