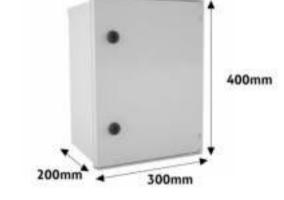

# DIMENSIONS

Internal dimensions: 366mm high x 256mm wide x 183mm deep Outside dimensions: 400mm high x 300mm wide x 200mm deep

<sup>o</sup> Approximate dimensions.

accordance with Tricel's normal policy of product development these specifications are subject to change without notice.

Tricel (Gloucester) Ltd. - Fox House, Stonedale Road, Stonehouse, Gloucestershire, GL10 3SA, United Kingdom. Tel: 0844 809 4206 | Email: onlinesales@meterboxesdirect.co.uk | www.meterboxesdirect.co.uk