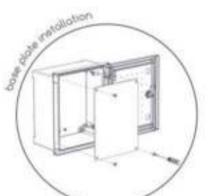

# INSTALLING THE BASE PLATE:

- 1. Get the supplied polyester base plate and align it with the holes in the enclosure.
- 2. Using the provided screw, align with the holes and screw into place.
- 3. Tighten with a drill or screwdriver.