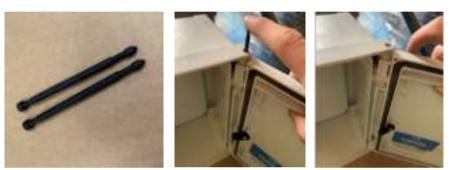

# FITTING THE HINGES:

- 1. Align the door to the hinges on the enclosure.
- 2. Push the supplied pins into place, ensuring they go through both enclosure hinge and door.
- 3. Tap lightly with a hammer if necessary.
- 4. Follow the same procedure for the bottom hinge.