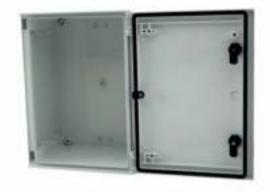

# SPECIFICATIONS

- IP66 rating suitable (EN 60529) for electrical installations.
- Certification of compliance with IEC 62208 (2011).
- Suitable for indoor or outdoor use.
- Constructed from fire retardant GRP Glass Reinforced Polymer.
- Fire retardant to BS 476, Part. 7, 1997, Class 2.
- Will not corrode, weather resistant.
- Complete with hinges, lock and key.
- Supplied with backboard, ready to be assembled.
- Suitable for meters, electrical equipment, compressors, CCTV, industrial automation, marine etc.

**Note:** any electrical equipment fitted to Tricel enclosures must be completed by an appropriately qualified person.

IP66 Electrical Meter Box

ordance with Tricel's normal policy of product development these specifications are subject to change without notice.