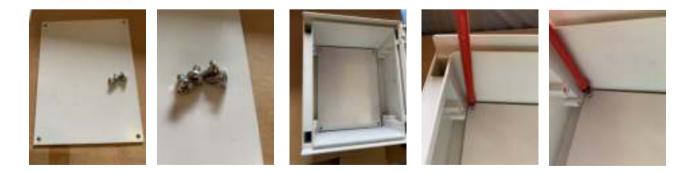

# INSTALLING THE BASE PLATE:

- 1. Get the supplied polyester base plate and align it with the holes in the enclosure.
- 2. Using the provided screw, align with the holes and screw into place.
- 3. Tighten with a drill or screwdriver.