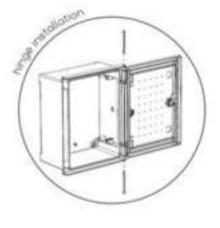

## ASSEMBLY

# FITTING THE HINGES:

- 1. Align the door to the hinges on the enclosure.
- 2. Push the supplied pins into place, ensuring they go through both enclosure hinge and door.
- 3. Tap lightly with a hammer if necessary.
- 4. Follow the same procedure for the bottom hinge.