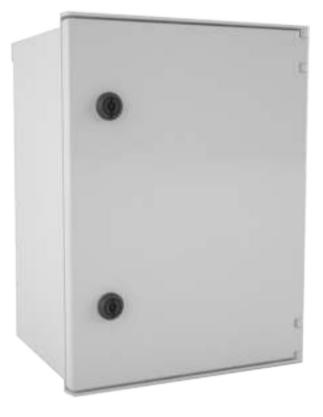

IP66 ELECTRICAL ENCLOSURE BY TRICEL

400x300x200mm Surface FIRE RETARDANT TO BS 476, PART 7, 1997, CLASS 2 STOCK CODE: 105018

400x300x200mm Surface Fire retardant to BS 476, Part 7, 1997, Class 2 STOCK CODE: 105018

# SPECIFICATIONS

- IP66 rating suitable (EN 60529) for electrical installations.
- Certification of compliance with IEC 62208 (2011).
- Suitable for indoor or outdoor use.
- Constructed from fire retardant GRP Glass Reinforced Polymer.
- Fire retardant to BS 476, Part. 7, 1997, Class 2.
- Will not corrode, weather resistant.
- Complete with hinges, lock and key.
- Supplied with backboard, ready to be assembled.
- Suitable for meters, electrical equipment, compressors, CCTV, industrial automation, marine etc.