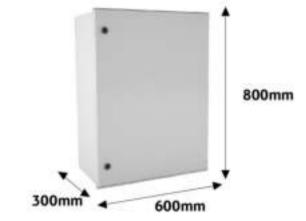

## DIMENSIONS

Internal dimensions: 773mm high x 557mm wide x 273mm deep Outside dimensions: 800mm high x 600mm wide x 300mm deep