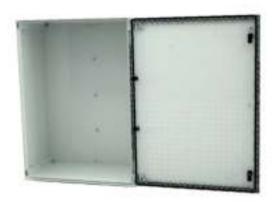

### INSTALLING THE BASE PLATE:

- 1. Get the supplied polyester base plate and align it with the holes in the enclosure.
- 2. Using the provided screw, align with the holes and screw into place.
- 3. Tighten with a drill or screwdriver.