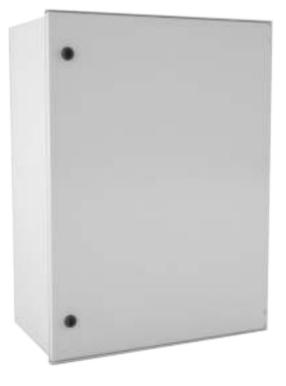

IP66 ELECTRICAL ENCLOSURE BY TRICEL

800x600x300mm Surface FIRE RETARDANT TO BS 476, PART 7, 1997, CLASS 2 STOCK CODE: 105098

**IP66 ELECTRICAL ENCLOSURE BY TRICEL** 800x600x300mm Surface

800x600x300mm Surface Fire retardant to BS 476, Part 7, 1997, Class 2 STOCK CODE: 105098

## SPECIFICATIONS

- IP66 rating suitable (EN 60529) for electrical installations
- Certification of compliance with IEC 62208 (2011)
- Suitable for indoor or outdoor use
- Constructed from fire retardant GRP Glass Reinforced Polymer.
- Fire retardant to BS 476, Part. 7, 1997, Class 2.
- Will not corrode, weather resistant.
- Complete with hinges, lock and key.
- Supplied with backboard, ready to be assembled.
- Suitable for meters, electrical equipment, compressors, CCTV, industrial automation, marine etc.