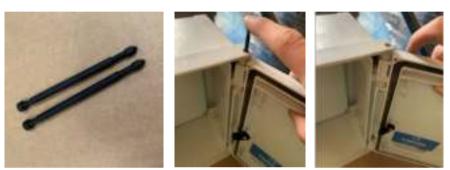

# FITTING THE HINGES:

- 1. Align the door to the hinges on the enclosure.
- 2. Push the supplied pins into place, ensuring they go through both enclosure hinge and door.
- 3. Tap lightly with a hammer if necessary.
- 4. Follow the same procedure for the bottom hinge.