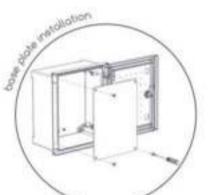

### INSTALLING THE BASE PLATE:

- 1. Get the supplied polyester base plate and align it with the holes in the enclosure.
- 2. Using the provided screw, align with the holes and screw into place.
- 3. Tighten with a drill or screwdriver.