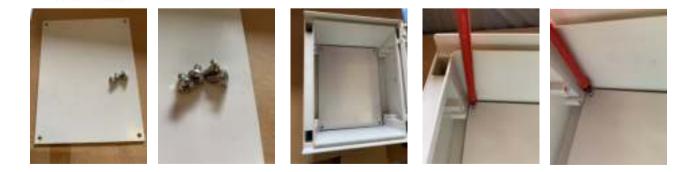

### INSTALLING THE BASE PLATE:

- 1. Get the supplied polyester base plate and align it with the holes in the enclosure.
- 2. Using the provided screw, align with the holes and screw into place.
- 3. Tighten with a drill or screwdriver.