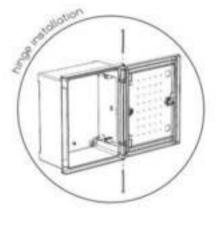

# FITTING THE HINGES:

- 1. Align the door to the hinges on the enclosure.
- 2. Push the supplied pins into place, ensuring they go through both enclosure hinge and door.
- 3. Tap lightly with a hammer if necessary.
- 4. Follow the same procedure for the bottom hinge.