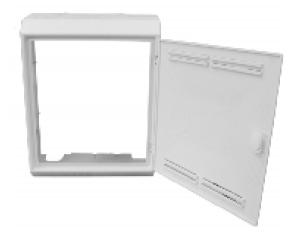

## INSTALLATION

- 1. Remove damaged/old lid and frame, by taking out the fixing studs on the base and lid and lifting the frame up and pull out from the box.
- 2. Slot the outer door and frame over the lip of the box mounted on the wall.
- 3. The frame and door is then fastened to the back through the hole at the base of the box with the fixing studs.