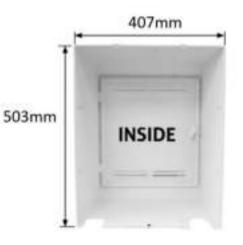

### DIMENSIONS

503mm high x 407mm wide X 242mm deep. Internal dimensions at rear are 497mm x 402mm\*