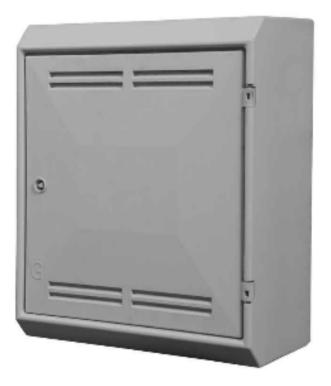

### GAS DOOR AND FRAME BY TRICEL

UK STANDARD MARK 2 SURFACE MOUNTED METER BOX COMPLIANT TO BS 8499 : 2017 STOCK CODE: GD0004

GAS DOOR AND FRAME BY TRICEL

UKSTANDARD MARK2SURFACE MOUNTED METER BOX COMPLIANT TO BS 8499 : 2017 STOCK CODE: GD0004

# SPECIFICATIONS AND KEY FEATURES

- Compliant to BS 8499 : 2017.
- Constructed from GRP Glass Reinforced Polymer.
- Will not corrode, weather resistant.
- Easily cleaned and can be painted.
- Hinges on right.