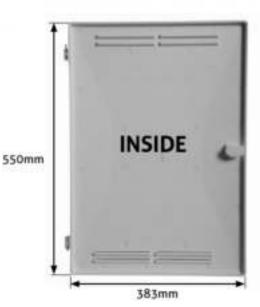

GAS DOOR BY TRICEL**

UK STANDARD MARK 2 METER BOX COMPLIANT TO BS 8499 : 2012

STOCK CODE: GDP0001



#### **DIMENSIONS**

550mm high x 383mm wide.

#### SPECIFICATIONS AND KEY FEATURES

- Compliant to British Standard BS 8499 2012.
- Constructed from GRP Glass Reinforced Polymer.
- Will not corrode, weather resistant.
- Easily cleaned and can be painted.
- Hinges on right

## INSTALLATION

- 1. The right hand side of the box has pre drilled holes into which the door pins are inserted.
- 2. Hold the door upright and insert the solid stainless steel pin into the bottom recess.
- 3. Press in the brass spring pin fully and slide into the top recess allowing the pin to spring back into the pre-drilled hole.
- 4. Close the door as normal and lock.



## ASSOCIATED PRODUCT

Spare key (170000)