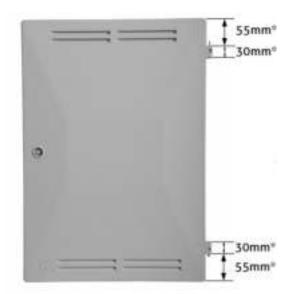

BS 8499 : 2012

STOCK CODE: GDP0001



## **GAS DOOR BY TRICEL**

UK STANDARD MARK 2 METER BOX COMPLIANT TO BS 8499 : 2012

STOCK CODE: GDP0001



#### **DIMENSIONS**

550mm high x 383mm wide.

#### SPECIFICATIONS AND KEY FEATURES

- Compliant to British Standard BS 8499 2012.
- Constructed from GRP Glass Reinforced Polymer.
- Will not corrode, weather resistant.
- Easily cleaned and can be painted.
- Hinges on right

## INSTALLATION

- 1. The right hand side of the box has pre drilled holes into which the door pins are inserted.
- 2. Hold the door upright and insert the solid stainless steel pin into the bottom recess.
- 3. Press in the brass spring pin fully and slide into the top recess allowing the pin to spring back into the pre-drilled hole.
- 4. Close the door as normal and lock.



## ASSOCIATED PRODUCT

Spare key (170000)