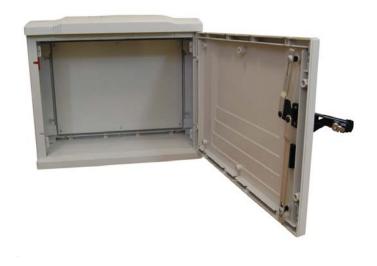

## **INSTALLATION**

- Remove all components from the box and place on a flat surface.
- Taking the base and using the M6 x 20 screws and M6 washers provided, attach both sides to the base using a screwdriver.
- 3. The next piece needed is the box rear. With both sides attached and screwed in place do the same with the box rear. This time use M6 x 20 screws and M6 washers to attach the rear to the base and M6 x 25 screws and M6 washers to attach the rear to the sides.
- 4. Next remove the top from its protective wrapping and place it on top of the assembly. This time M6 x 40 screws and M6 washers will be needed. Before moving on to the next stage, make sure the first four components are securely fit together.
- 5. Now taking the door attach it. The door is attached at the hinge joint at the front right of the box. Introduce the door hinge completely and turn 90 degrees until it fits comfortably in the slot.