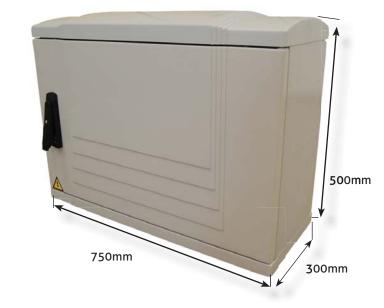

## IP43 Kiosk 500mm x 750mm x 300mm

**STOCK CODE: EBP0028** 

## **SPECIFICATION AND KEY FEATURES**

- Robust kiosk with IP43 rating suitable for electric installations
- · Constructed from GRP Glass Reinforced Plastic
- · Suitable for all meters, compressors, etc.
- · Will not corrode, weather resistant
- Easily cleaned and can be painted
- · Complete with hinges, lock and key
- · This Kiosk comes as self-assembly only
- Ral 7035
- -30°C to + 60°C
- Halogen Free
- · Hinges on right