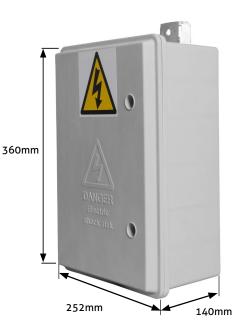

## DIMENSIONS

600mm high x 400mm wide x 232mm deep. Internal dimesnions at back are 327mm x 222mm\*.

\* Approximate dimensions.

In accordance with Tricel's normal policy of product development these specifications are subject to change without notice.