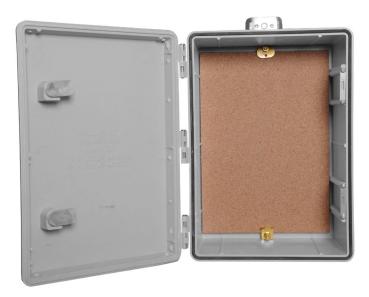

## SPECIFICATION AND KEY FEATURES

- Robust cabinet with IP65 rating suitable for street lighting
- Constructed from fire retardant GRP Glass Reinforces Plastic
- Will not corrode, weather resistant
- Easily cleaned and can be painted
- Complete with backboard, hinges, lock, key and galvanised fastening plate
- 2 point lockable door, pole mountable