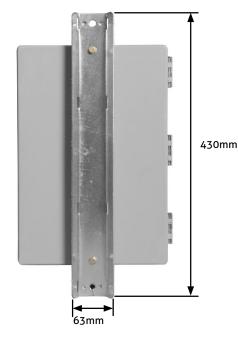

## SPECIFICATION AND KEY FEATURES

- Robust cabinet with IP65 rating suitable for street lighting
- Constructed from fire retardant GRP Glass Reinforces Plastic
- Will not corrode, weather resistant
- Easily cleaned and can be painted
- Complete with backboard, hinges, lock, key and galvanised fastening plate
- 2 point lockable door, pole mountable

## DIMENSIONS

600mm high x 400mm wide x 232mm deep. Internal dimesnions at back are 327mm x 222mm\*.

\* Approximate dimensions.

In accordance with Tricel's normal policy of product development these specifications are subject to change without notice.