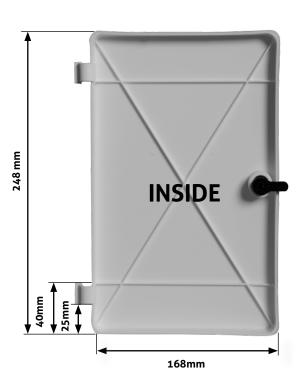

ASSOCIATED PRODUCT Spare key (170001).

DIMENSIONS 248mm high x 168mm wide.

\* Approximate dimensions.

In accordance with Tricel's normal policy of product development these specifications are subject to change without notice.