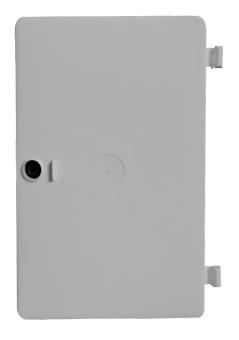

## Replacement door for the ETU/NTL/Telecom box/ Eircom box/ Cable box

**STOCK CODE: M076** 

## **SPECIFICATION AND KEY FEATURES**

- Replacement door for the ETU/NTL/Telecom box.
- · Constructed from PP/PE.
- Will not corrode, weather resistant.
- · Easily cleaned and can be painted.
- · Left hand hung.
- · Hinges to rght.

## **INSTALLATION**

1. The cable box has two knocked out slots on the left hand side.

- 2. On the door there is two pre-moulded hinges.
- 3. To attached the door simply position the two hinges into the two slots on the box.
- 4. Close the door as normal and lock.