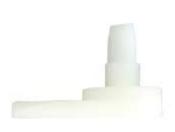

## Meter box door repair packs

NYLON DOOR LOCK KIT EK0001 Kit comprises of: Nylon door bolt

ALUMINIUM DOOR LOCK KIT EK0002 Kit comprises of: Aluminium door bolt

Starlock washerS/s pin small

Wavy washer

Srarlock washer