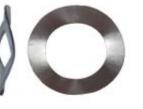

## Meter box door repair packs

NYLON DOOR LOCK KIT EK0001 Kit comprises of: Nylon door bolt

ALUMINIUM DOOR LOCK KIT EK0002 Kit comprises of: Aluminium door bolt

Starlock washerS/s pin small

Wavy washer

Srarlock washer