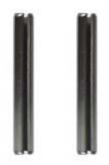

**STAINLESS STEEL PIN HINGE KIT EK0003** Kit comprises of: 2 no stainless steel pins

S/S AND BRASS PIN HINGE KIT EK0004 Kit comprises of: 1 no stainless steel pin & 1 no brass pin

In accordance with Tricel's normal policy of product development these specifications are subject to change without notice.