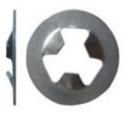

## Meter box door repair packs

NYLON DOOR LOCK KIT EK0001 Kit comprises of: Nylon door bolt

ALUMINIUM DOOR LOCK KIT EK0002 Kit comprises of: Aluminium door bolt

Starlock washerS/s pin small

Wavy washer

Srarlock washer