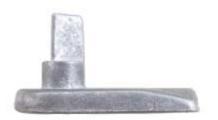

## Meter box door repair packs

NYLON DOOR LOCK KIT EK0001 Kit comprises of: Nylon door bolt

ALUMINIUM DOOR LOCK KIT EK0002 Kit comprises of: Aluminium door bolt

Starlock washerS/s pin small

Wavy washer

Srarlock washer