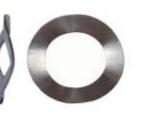

## Meter box door repair packs

NYLON DOOR LOCK KIT EK0001 Kit comprises of: Nylon door bolt

ALUMINIUM DOOR LOCK KIT EK0002 Kit comprises of: Aluminium door bolt

Starlock washerS/s pin small

Wavy washer

Srarlock washer