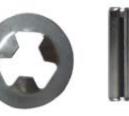

**STAINLESS STEEL PIN HINGE KIT EK0003** Kit comprises of: 2 no stainless steel pins

S/S AND BRASS PIN HINGE KIT EK0004 Kit comprises of: 1 no stainless steel pin & 1 no brass pin

In accordance with Tricel's normal policy of product development these specifications are subject to change without notice.