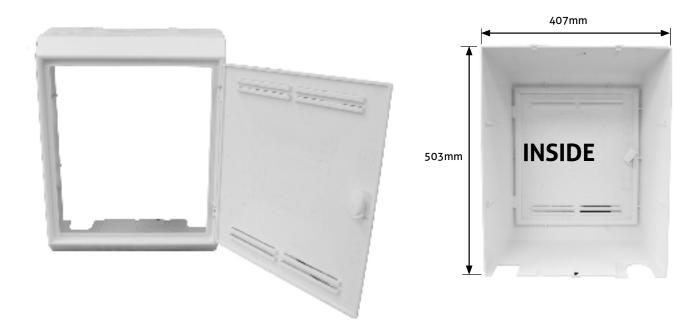

## DIMENSIONS

503mm high x 407mm wide X 242mm deep. Internal dimensions at rear are 497mm x 402mm\*.

\* Approximate dimensions.

In accordance with Tricel's normal policy of product development these specifications are subject to change without notice.