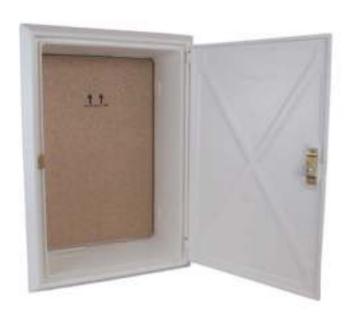

# Electric meter mox (small permali recessed)

**STOCK CODE: EBP0016** 

#### **SPECIFICATION AND KEY FEATURES**

- Compliant to British Standard BS 8567:2012.
- Fire retardant to BS 476, Part. 7, 1997, Class 2.
- Complies to ESI standard 12-3 April, 1986.
- Constructed from GRP Glass Reinforced Plastic.
- Suitable for all meters including prepay and smart.
- Will not corrode, weather resistant.
- Easily cleaned and can be painted.
- Complete with timber backboard, hinges, lock and key.
- · Hinges on right.