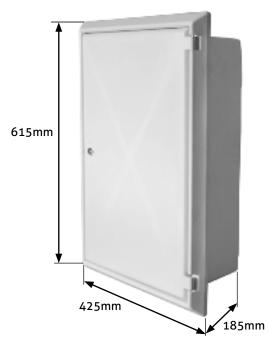

#### **DIMENSIONS**

615mm high x 425mm wide x 185mm deep Internal dimensions at rear are 513mm x 320mm\*.

\* Approximate dimensions.

In accordance with Tricel's normal policy of product development these specifications are subject to change without notice.